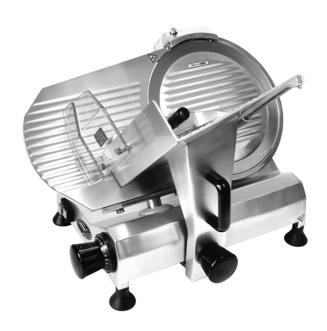

| Project Name: |       |
|---------------|-------|
| Location:     |       |
| Item:         | Qty.: |
| Model:        |       |

**GSE110** 

10" Slicer

| FEATURE LIST   |                                                       |  |  |  |  |  |
|----------------|-------------------------------------------------------|--|--|--|--|--|
| Model:         | GSE 110                                               |  |  |  |  |  |
| Description:   | 10" / 25.4 cm <b>Slicer</b>                           |  |  |  |  |  |
| Voltage:       | 120/60/1                                              |  |  |  |  |  |
| Rated Power:   | 1/5 Hp                                                |  |  |  |  |  |
| Cut Capacity:  | 8" x 6 1/2"<br>20.3 cm x 16.5 cm                      |  |  |  |  |  |
| Cut Thickness: | Up to 7/16" - 1.75 cm                                 |  |  |  |  |  |
| Weight:        | 40 lb - 18.1 kg                                       |  |  |  |  |  |
| Dimensions:    | 19"W x 15 1/2"D x 14"H<br>48.3 cm x 39.4 cm x 35.6 cm |  |  |  |  |  |

## GSE110 10" / 25.4 cm Slicer

- Slicer body made of cast aluminum, anodized and stain resistant
- Top mounted 2 stone sharpener
- Full rim knife guard
- Spring loaded food tray return
- Bottom enclosure covers electrical components
- Moisture resistant on/off pushbuttons
- Chrome plated high carbon steel knife
- Cut thickness up to 7/16" / 1.75 cm
- Belt driven knife
- Regulator plate safety lock for cleaning

- Adjustable food tray slide
- Food tray hand guard
- ETL and ETL sanitation approved
- Blade diameter is 254mm 9 13/16"
- 120/60/1pH
- Strain relief cord and NEMA 5-15P plug
- Warranty of 1 year parts & labor on site.
- Cut height of 7/16" / 1.75 cm
- Electronic knife cover safety interlock
- Motor Specs: 150 watts/ 1/5 hp / 1600 rpm
- Blade Speed: 400 rpm