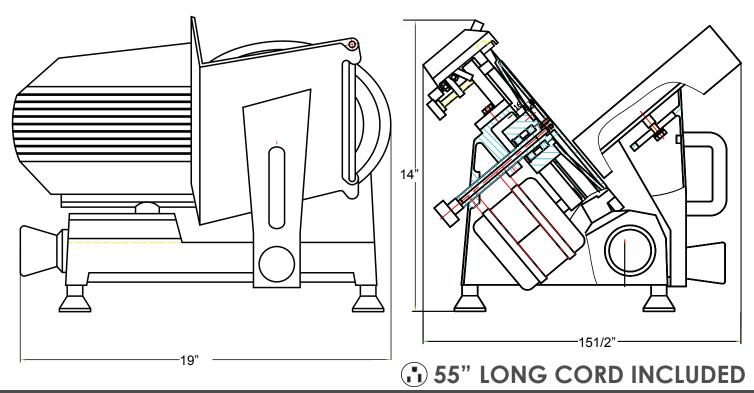

| Project Name: |       |
|---------------|-------|
| Location:     |       |
| Item:         | Qty.: |
| Model:        |       |

**GSE110** 

10" Slicer

| FEATURE LIST   |                                                       |  |  |  |  |  |
|----------------|-------------------------------------------------------|--|--|--|--|--|
| Model:         | GSE 110                                               |  |  |  |  |  |
| Description:   | 10" / 25.4 cm <b>Slicer</b>                           |  |  |  |  |  |
| Voltage:       | 120/60/1                                              |  |  |  |  |  |
| Rated Power:   | 1/5 Hp                                                |  |  |  |  |  |
| Cut Capacity:  | 8" x 6 1/2"<br>20.3 cm x 16.5 cm                      |  |  |  |  |  |
| Cut Thickness: | Up to 7/16" - 1.75 cm                                 |  |  |  |  |  |
| Weight:        | 40 lb - 18.1 kg                                       |  |  |  |  |  |
| Dimensions:    | 19"W x 15 1/2"D x 14"H<br>48.3 cm x 39.4 cm x 35.6 cm |  |  |  |  |  |

Specifications subject to change without notice.

Approvals:

10" Slicer

| Dimensional Data |             |          |        |              |                          |                  |  |  |
|------------------|-------------|----------|--------|--------------|--------------------------|------------------|--|--|
| Model            | Description | Voltage  | Power  | Cut Capacity | Dimensions               | Weight           |  |  |
| GSE 110          | 10" slicer  | 120/60/1 | 1/5 Hp | 8" x 6 1/2"  | 19"W<br>15 1/2"D<br>14"H | 40 lb<br>18.1 kg |  |  |